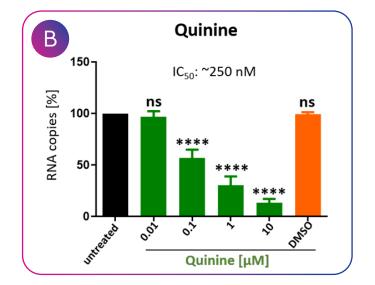

## Immune Booster

Proven synergistic effects of Black Elderberry Extract and Quinin on the antiviral effects of Influenza A viruses

Liquid European black elderberry (EC 3.2) extract (A) and quinine (B) inhibit the replication of Influenza A virus (IAV) in MDCKII cells.