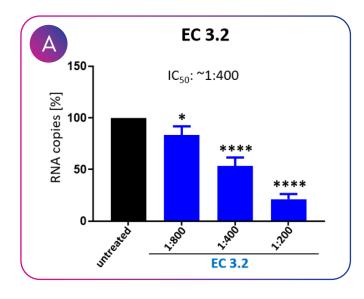

## Immune Booster

Proven synergistic effects of Black Elderberry Extract and Quinin on the antiviral effects of Influenza A viruses

Liquid European black elderberry (EC 3.2) extract (A) and quinine (B) inhibit the replication of Influenza A virus (IAV) in MDCKII cells.