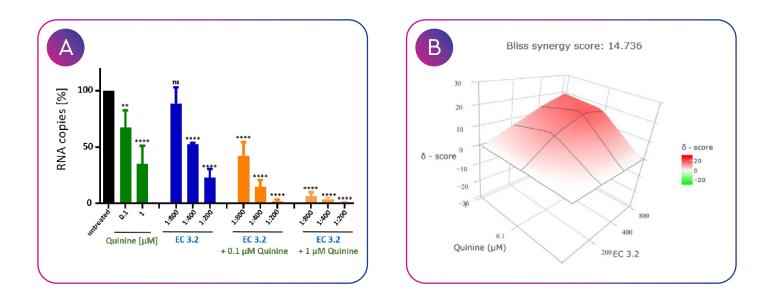

(A) Antiviral activity of the combinatory treatment of quinine with EC 3.2 following infection with IAVPR. (B) Bliss scores are colored in red.